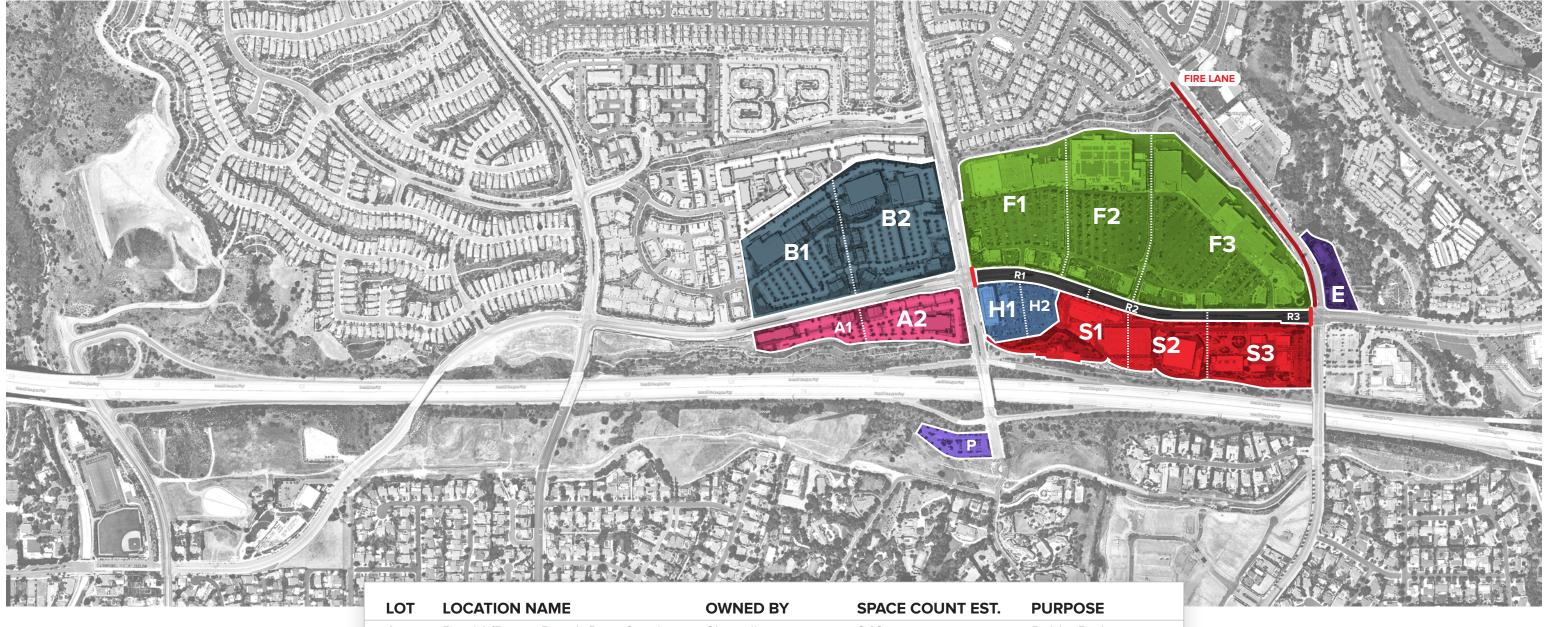

## 4TH OF JULY 2021 Sections

| LOT | LOCATION NAME                             | OWNED BY        | SPACE COUNT EST. | PURPOSE          |
|-----|-------------------------------------------|-----------------|------------------|------------------|
| А   | Rinaldi/Porter Ranch Dr. – South          | Shapell         | 348              | Public Parking   |
| В   | Rinaldi/Porter Ranch Dr. – North          | Shapell         | 1185             | Public Parking   |
| Е   | Coldwell Banker                           | Shapell         | 100              | Public Parking   |
| F   | Porter Ranch Town Center                  | Shapell         | 2300             | Public Parking   |
| Н   | Medical Center                            | Shapell         | 340              | Public Parking   |
| Р   | Park & Ride                               | City of LA      | 150              | Public Parking   |
| R   | Rinaldi Between Corbin/Porter Ranch Drive |                 |                  | No Event Seating |
| S   | Rinaldi/Corbin                            | Shepherd Church |                  | Closed           |